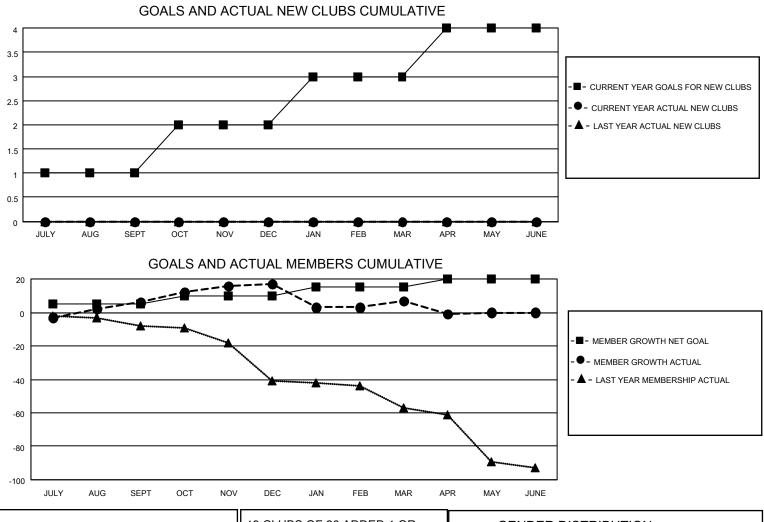

## LOCATION ARKANSAS

District 7 L

Results as of: 4/30/2022

| Clubs                 |               |           |               | Members               |                        |                         |                                                    |
|-----------------------|---------------|-----------|---------------|-----------------------|------------------------|-------------------------|----------------------------------------------------|
| RESULTS FOR 2021-2022 |               |           |               | RESULTS FOR 2021-2022 |                        |                         |                                                    |
| QUARTER               | NEW CLUB GOAL | NEW CLUBS | DROPPED CLUBS | QUARTER               | BER GROWTH NET<br>GOAL | MEMBER GROWTH<br>ACTUAL | DROPPED<br>MEMBERS ACTUAL<br>(including transfers) |
| JULY/AUG/SEPT         | 1             | 0         | 0             | JULY/AUG/SEPT         | 5                      | 33                      | 20                                                 |
| OCT/NOV/DEC           | 1             | 0         | 0             | OCT/NOV/DEC           | 5                      | 20                      | 9                                                  |
| JAN/FEB/MAR           | 1             | 0         | 0             | JAN/FEB/MAR           | 5                      | 27                      | 34                                                 |
| APR/MAY/JUNE          | 1             | 0         | 0             | APR/MAY/JUNE          | 5                      | 3                       | 11                                                 |